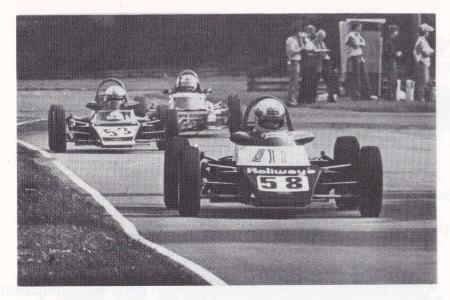

In the second heat of the SMT Trophy Race watch out for the usual gaggle of Imps piloted by Bill Thompson (121), Roy Knowles (122), Ian Forrest (129), Ricky Gauld (132), John Kirk (137) and Ewen Buchan (138). Don't forget that John Kirk tends to take things easily in the Heat but is dynamite in the Final, while the dark horse of the day could be Bob Leckie (130) who may have a more competitive car up his sleeve! In Formula Fords, yet another explosive mixture this afternoon as Cameron Binnie (58) Andrew Jeffrey (53), David Duffield (60) and Stu Lawson (74) fight it out for the Canonmills Tyre Centre Championship. This Championship is still wide open, as befits a season which has seen some of the most competitive FF racing in Scotland for quite some time. Following the Fords, John Fyda's Agra Elan (173) and Brian Stevenson's Davrian (181) will engage in another class battle for the Hamilton & Inches Championship. While John's Elan has proved unbeatable on the track, forget not that this Championship comprises 2 classes, and in his own class Brian's Davrian seems just as invincible. The interesting thing as the season progresses has been to watch the Class B Clubman's cars improve (Class B cars are fitted with Formula Ford 1600 engines) and the improved entry today could perhaps see an interesting Clubmans battle behind John?