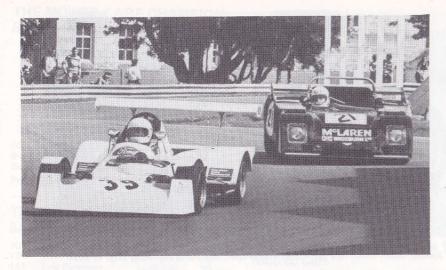

Wide open, too, is the Glasgow Herald Libre Series, with any one of Iain McLaren (1), Andy Barton (3) and Norman Dickson (10) poised for victory. All will probably agree that Norman has the edge and, if he attends the last two meetings he will undoubtedly be favourite for the title, but both he and Iain boast Hart-power, while Andy (who was a good second in August) was last seen wandering back in the direction of Newcastle muttering things like, "You gotta have Hart" under his breath. He has promised to be

more competitive for today, if that's meant to be a clue! Bryce Wilson (2) too, was doing incredible things in practice in August. So today's John Nicholson Trophy Race (sponsored by The Scottish Motor Racing Club) should be a cracker.