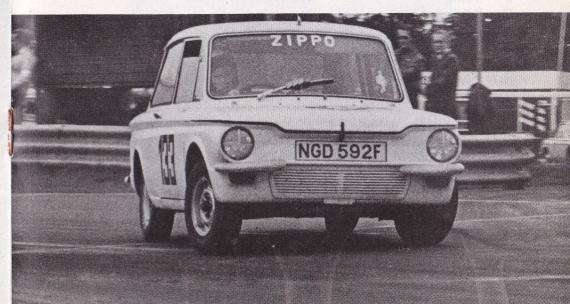

| Hillman Imp      | 998     | Alness            |
| 149 | J PHILP/Saltyres                  | BLMC Mini        | 997     | Edinburgh         |
| 151 | N G WHITNEY                       | Mini 850         | 850     | Edinburgh         |
| 152 | F M CARRUTHERS                    | Hillman Imp      | 850     | South Queensferry |
|     | 1st (£20) . 143 2nd (£15) . 139.  | 3rd (f10) 137    | 4th (f5 | 135               |
|     | 13t (220) 21td (213)              |                  | 61.     |                   |
|     | Bonus of £10 for the fastest lap  | to               |         | secs              |
|     |                                   |                  |         |                   |

## Round 1 of the Lombard North Central Scottish Saloon Car Championship

Team Slippo?





3.15 pm

## Formula Ford Cars 10 Laps

| 25 | S LAWSON/MacDonald Shand-       |                   |          |                |
|----|---------------------------------|-------------------|----------|----------------|
|    | Ecurie Ecosse                   | Hawke DL12        | 1600     | Banguhar       |
| 26 | G DALZELL/MacDonald Shand-      |                   |          | CONTRACTOR OF  |
|    | Ecurie Ecosse                   | Van Diemen RF75   | 1600     | Banguhar       |
| 27 | MacGILVRAY/Team Ziebart         | Crossle 25F       | 1600     | Oban           |
| 28 | G FRANCHITTI/W N Mitchell & So  | ns                |          | Maria Maria    |
|    | Soft Drinks                     | Hawke DL12        | 1600     | Bathgate       |
| 29 | A LAWRIE                        | Elde