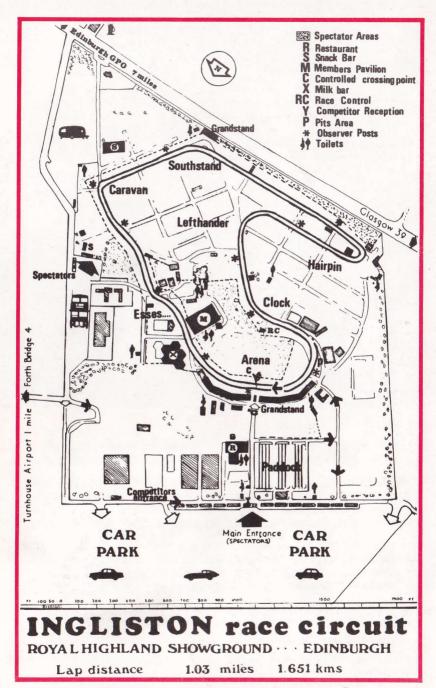

massive V8 Escort coming to grips with Bill Dryden's Firenza in the Special Saloon car events while, in Production Saloons, Dougal's slithery BMW will be trying to make it a double against the massed Mazdas and Jenny Birrell in the SMT Magnum.

On the Libre front we can expect to see the new crop of "Scottish" Formula 2s fighting for points in the prestigious Scottish Libre championship while another enormous entry of Formula Fords is on the cards for the "cut-and-thrust" world of 1600cc Ford single seater motoring.

Add to that a full programme of racing as the 1975 season of motor racing in Scotland really gets off the ground and you have several good reasons why you

DON'T FORGET – INGLISTON – Sunday 11th May – 2.00 pm

BE SURE OF YOUR SEAT IN THE STAND –

ADVANCE BOOKING FORM INSIDE