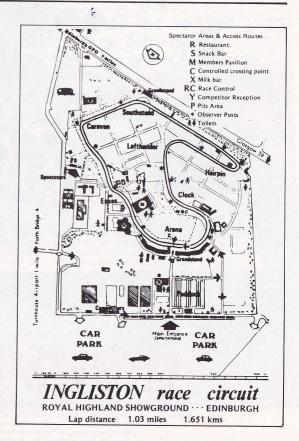

#### THE FORD DEALERS RACE MEETING INGLISTON 25th JULY, 1982

After our usual break from racing due to the Royal Highland and Agricultural Society Show the circuit will again roar with the sound of a very full NINE race programme today.

#### THE FORD DEALERS RACE MEETING Ingliston — 25th July, 1982

Promoted by SCOTCIRCUITS LTD

Organised by

| 300          | CIRCUIT                    | THE SCOTTISH                                                          | H MOTOR     | R RACING C               | LUB LTD.        |
|--------------|----------------------------|-----------------------------------------------------------------------|-------------|--------------------------|-----------------|
| Event<br>No. | Scrutiny<br>before<br>a.m. | PROGRAMME & TIMETABLE EVENT Sponsors Cavalcade                        | No. of laps | Practice<br>time<br>a.m. | Event time p.m. |
| 1            | 8.15(A)<br>8.40(B)         | The Barratt Office Equipment Race for Formula Ford cars               | 10          | (A)9.15<br>(B) 9.40      | 2.15            |
| 2            | 9.05                       | Race for GT cars over 1000cc                                          | 10          | 10.05                    | 2.40            |
| 3            | 9.30(A)<br>9.55(B)         | The Alexanders of Edinburgh Race for Ford Fiesta Cars                 |             | 10.30(A)<br>10.55(B)     | 3.05            |
| 4            | 10.20                      | The Buccleugh Arms Hotel, Moffat Race for Sports Cars                 | 12          | 11.20                    | 3.30            |
| 5            | 10.45                      | Race for GT Cars up to 1000cc                                         | 10          | 11.45                    | 3.55            |
| 6            |                            | The Trust Skellys of Glasgow Ltd., Race for Formula Ford Cars — Final | 12          |                          | 4.20            |
| 7            | 11.10                      | The Beef Tub Steak House Race for Formula Libre Cars                  | 15          | 12.10                    | 4.45            |
| 8            |                            | Race for GT Cars all classes — final                                  | 15          |                          | 5.10            |
| 9            |                            | The Dalblair of Ayr Race for Ford Fiesta Cars — Final                 | 15          |                          | 5.35            |
|              | 12.45<br>1.50              | Drivers Briefing in Scrutineering Bay<br>Marshals to posts            |             |                          |                 |