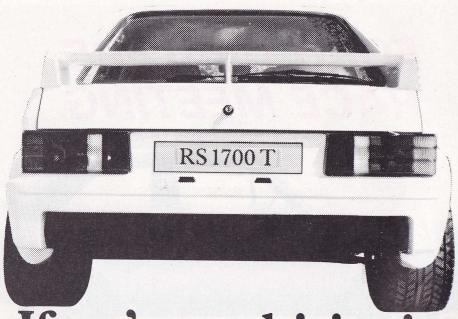

# If you're not driving it, this is all you'll see of it.

The new Escort RS 1700 T can now be ordered from Dalblair.

In its road going form the RS 1700 T will develop up to 200 bhp. In full competition form it'll develop approximately 350 bhp.

The power plant is 1.7 litre, 16 valve BDT engine. Fuel injected and turbo-charged.

Transmission is through a five speed gearbox with rear wheel drive transaxle.

So with a specification like that they should be going pretty fast.

But if you fancy something marginally less hairy we're also taking orders for the new fuel injection RS 1600i.

They'll both show the competition a clean pair of wheels.