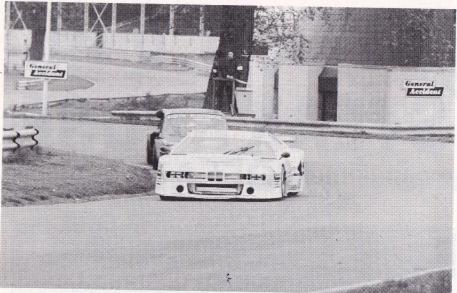

The three races for GT cars are well filled with Jeff Wilson bringing along his very interesting BMW M1 to try and catch Jim McGaughay in his Turbo charged Renault 5 and Ian Forrest in the Drambuie Davrian.