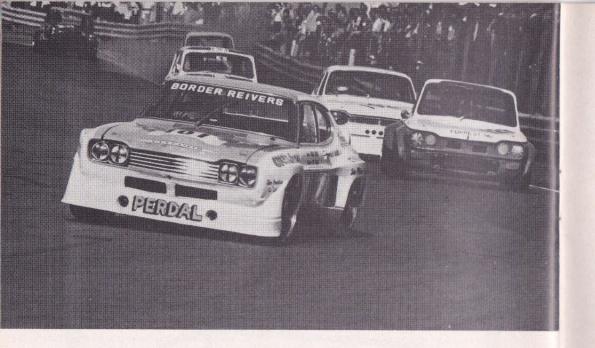

e 1974 Scottish FF Championship by 1 point only, winning the two closing events of the season at Ingliston. Normal mount for 1975 is the Macdonald Shand/Ecurie Ecosse March 753 Ford F3 car, today's appearance in Peter Smith's FVCpowered Chevron B23 being a one-off event.

#### Iain McLaren

Ex-Scottish Hillclimb Champion and runnerup in the 1974 Scottish Libre Championship in his Rondel Motul M1, Linlithgow driver lain McLaren has switched from single seaters to sports cars for 1975 with remarkable success, having already won the other recent Scottish 2-litre sports car event. Definitely a Scotsman carving a considerable reputation for himself in sports car circles and, with his knowledge of the Ingliston circuit and a highly competitive car, one of the favourites for today's race.









**EVENT 9** 

Quer 1200 as

5.30 pm

#### THE THISTLE STORAGE SERVICES TROPHY RACE for Special Saloon Cars over 1000 cc 10 Laps

| Over  | 1300 cc                       |                   |      |             |
|-------|-------------------------------|-------------------|------|-------------|
| 100   | W N A DRYDEN/Team SMT         | Vauxhall Firenza  | 2485 | Edinburgh   |
| 101   | A D NIVEN/Border Reivers/     |                   |      |             |
|       | Sportstune                    | Ford Boss Capri   | 5700 | Duns        |
| 102   | F GUNN                        | Ford Escort       | 1970 | Milngavie   |
| 108   | C B SIMPSON                   | Ford Escort       | 1850 | Monifieth   |
| 109   | A R CASTLE-MILLER/Eden Vale   |                   |      |             |
| .05