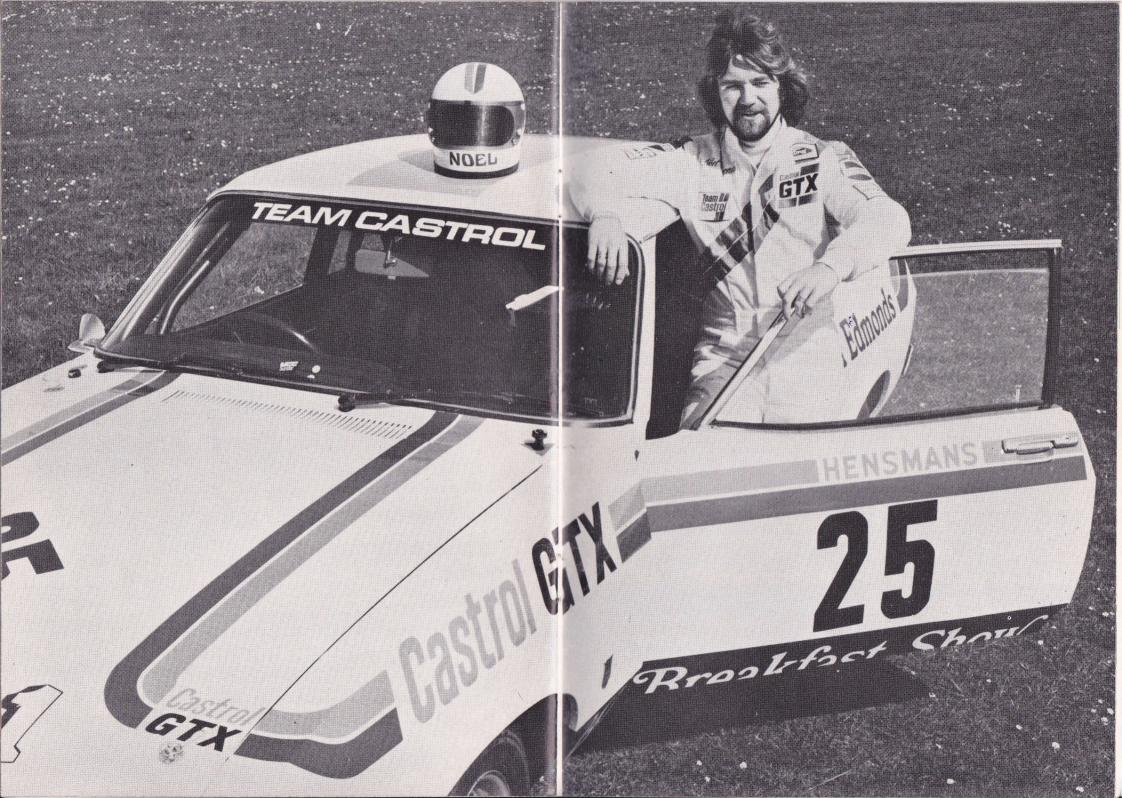

SHALL      | Vauxhall Magnum   | 7    | -   | -    | -   |      |     | 7     |
| 174       | G WINDRUM      | Ford Capri        | 3    | -   | 3    | 1   |      |     | 7     |
| 160       | N A FRASER     | Honda Civic       | 5    | -   | -    | -   |      |     | 5     |
| 177       | J POLLOCK      | Ford Capri        | 5    | -   | - `  | -   |      |     | 5     |
| 172       | W R MONTGOMERY | Vauxhall Firenza  | -    | 1   | 3    |     |      |     | 4     |
|           |                |                   |      |     |      |     |      |     |       |

Scoring: In each class of 3 or more starters 1st 7, 2nd 5, 3rd 3, 4th 2, 5th 1. Best 4 to count. Prize Fund  $- \pounds 125 - \pounds 75 - \pounds 50 - \pounds 25$  plus  $\pounds 25$  to highest placed competitor in each class





EVENT 6

4.10 pm

#### Clubmans Sports Cars 12 Laps

| Class . | A Cars                             |                   |       |               |
|---------|------------------------------------|-------------------|-------|---------------|
| 56      | S RUSSELL                          | Mallock U2Mk15/1  | 71600 | Banbury       |
| 57      | DMANLEY                            | MallockU2Mk 17    | 1600  | Dublin        |
| 60      | CHART                              | Mallock U2 MkIIB  | 1600  | Sheffield     |
| 61      | I HOLROYD                          | MallockU2Mk16     | 1600  | Leeds         |
| 62      | Í MUIRHEAD                         | MallockU2Mk16     | 1600  | Ripon         |
| 63      | R EDGE                             | Mallock U2Mk17    | 1600  | Walsall       |