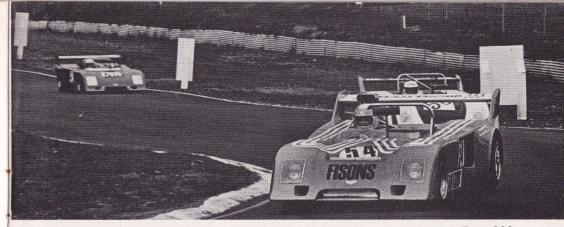

ot exceed 2000 cc.

#### ..... and the Cars

The top competition in today's race should be between three makes; the Lola design from Huntingdon; the Chevron from Bolton in Lancashire and last but not least the lone March from Bicester in Oxfordshire. March Engineering, Britain's leading manufacturer of racing cars, have tended of late to concentrate on building and racing formula (single-seater) cars, and in Europe only one major team has been running their new 75S model, but in such a way that this one team has dominated the scene, leading or winning all but one of the races that they have entered. Bearing the number one in today's race, John Lepp's red March 75S is going to be every other driver's target from the time practice starts on Saturday till the chequered flag falls on Sunday.



Lola Cars are represented by one of the new, and frankly not very popular, Type 390 models and four of the older but trusty Type 294's which have proved themselves to be one of the best chassis available for the private owner. This year Lola broke new water by introducing one of the most advanced rising rate suspension settings at the front and rear end of their new car. This together with a new and even more revolutionary body-style than the March, made the Ola a car apart, and a car apart it has indeed remained with only two major British teams opting to run them, and one of these changing over to a Chevron before the season was two months gone. This situation is of course a great pity, for Eric Broadley the designer and Guy Edwards the driver have worked terribly hard to sort the car