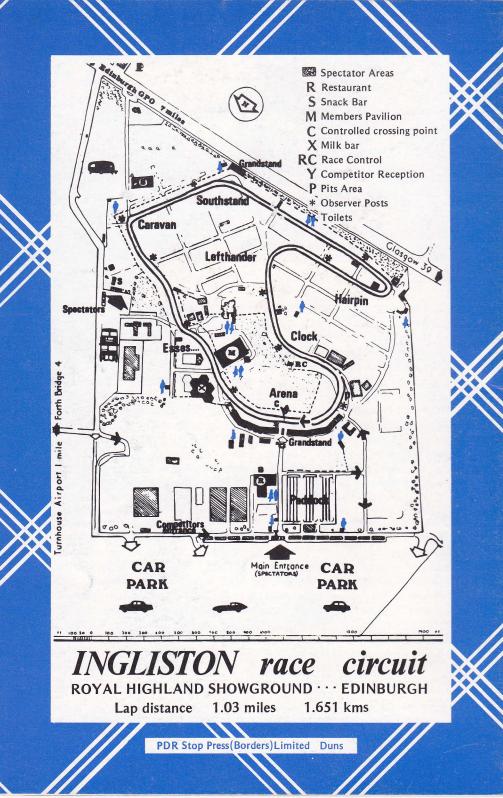

Grandstand Tickets are on sale as follows: for the Highland Grandstand from the kiosk immediately behind the crossing point to the Central Enclosure in the centre of that stand; for the South Grandstand at the approach to that stand. Tickets will not be on sale before 10.30 am on race days.