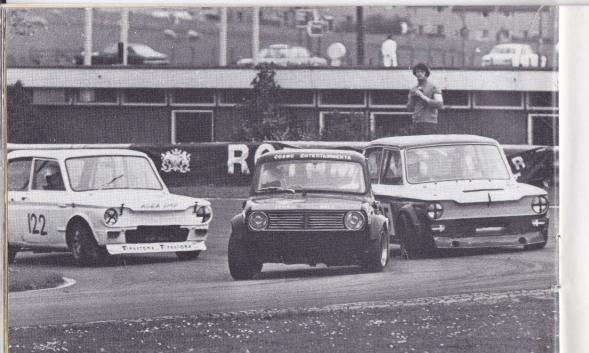

|      |     | 7     |
| I Forrest    | Forrest Imp      | 112 | 1   | 5   |      |     |      |     | 6     |
| IT Rogerson  | Mini Cooper 'S'  | 103 | 1   | 5   |      |     |      |     | 6     |
| W G Windrum  | Hillman Imp      | 116 | 5   | 1   |      |     |      |     | 6     |
| C Simpson    | Ford Escort      | 92  | 5   | -   |      |     |      |     | 5     |
| J H Patrick  | Colvend Mini     | 107 | _   | 4   |      |     |      |     | 4     |
|              |                  |     |     |     |      |     |      |     |       |

Scoring: 1 for finishing each race plus, in each class, 1st 7, 2nd 5, 3rd 3, 4th 2, 5th 1. Bonus of 1 for bettering lap record. Best 4 scores count.

Prize Fund — Overall — £300 — £200 — £100 — £60 — £40. In each class £30 — £25 — £20 — £15 — £10



"Sedric Bell, John Fyda and Alec Clacher sort out the hairpin - Ingliston, May, 1974

**EVENT 3** 

2.25 pm

## SPECIAL SALOON CARS up to 1000cc — 10 Laps

| 109   | G R RODGER                    | Leyland Mini   | 998  | Milngavie      |
|-------|-------------------------------|----------------|------|----------------|
| 111   | SABELL                        | Allen Mini     | 997  | Haltwhistle    |
| 112   | LFORREST                      | Forrest Imp    | 998  | Kirkliston     |
| 113   | W G DONALD                    | Hillman Imp    | 998  | Tarland        |
| 114   | PMPITMAN                      | Chrysler Imp   | 998  | Kirkcudbright  |
| 115   | A FLEMING                     | Alval Mini     | 999  | Upper Largo    |
| 116   | W G WINDRUM                   | Hillman Imp    | 99