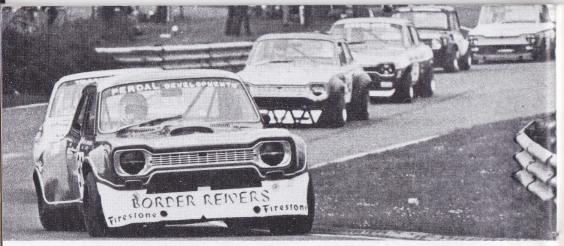

he car when it is most needed. Be that as it may, the Borderer is still quietly confident of being well placed and, providing everything holds together on his car, we could still see the Scottish duet of Dryden and Niven upsetting the English applecart!

The biggest dark horse of the day will be Ian Richardson's 8-litre Chevrolet Corvair. This car has only just been built after eighteen months of construction and, already, in its first outing it achieved second place at Silverstone even after starting from the back of the grid. Developing 580 b.h.p., the car has turned out to a cross between a Can-Am McIaren N8F and one of the notorious rear-engined Chevrolet Corvairs described at one time as "unsafe at any speed".

"John Calvert and Tony Sugden fight for the May honours at Ingliston."





"Niven and Dryden blast off the grid ahead of the pack - Ingliston, May, 1974".

Ian, however, has built a beautiful looking car which is already showing itself to be one of the fastest saloons in the Country, if not the world! Also from the deep South is Silverstone star, Tony (Strawberry) Strawson with the 5-litre Guerney Westlake powered Capri with which he has scored 5 wins, 2 seconds and 3 thirds so far this year. The 1970 BARC Saloon Car Championship winner, John Turner, fields his beautifully prepared 5-litre Chevrolet powered Skoda Coupe developing 470 b.h.p. at 7500 r.p.m. Having talked to local competitors, the "outsiders" whom they most fear include Gerry Marshall, Ian Richardson, Mick Hill, John Turner and Nick Whiting. Nick, although down on capacity on many of the other car