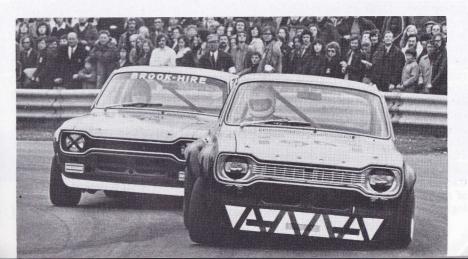

the car when it is most needed. Be that as it may, the Borderer is still quietly confident of being well placed and, providing everything holds together on his car, we could still see the Scottish duet of Dryden and Niven upsetting the English applecart!

The biggest dark horse of the day will be Ian Richardson's 8-litre Chevrolet Corvair. This car has only just been built after eighteen months of construction and, already, in its first outing it achieved second place at Silverstone even after starting from the back of the grid. Developing 580 b.h.p., the car has turned out to a cross between a Can-Am McIaren N8F and one of the notorious rear-engined Chevrolet Corvairs described at one time as "unsafe at any speed".

"John Calvert and Tony Sugden fight for the May honours at Ingliston."





"Niven and Dryden blast off the grid ahead of the pack - Ingliston, May, 1974".

Ian, however, has built a beautiful looking car which is already showing itself to be one of the fastest saloons in the Country, if not the world! Also from the deep South is Silverstone star, Tony (Strawberry) Strawson with the 5-litre Guerney Westlake powered Capri with which he has scored 5 wins, 2 seconds and 3 thirds so far this year. The 1970 BARC Saloon Car Championship winner, John Turner, fields his beautifully prepared 5-litre Chevrolet powered Skoda Coupe developing 470 b.h.p. at 7500 r.p.m. Having talked to local competitors, the "outsiders" whom they most fear include Gerry Marshall, Ian Richardson, Mick Hill, John Turner and Nick Whiting. Nick, although down on capacity on many of the other c